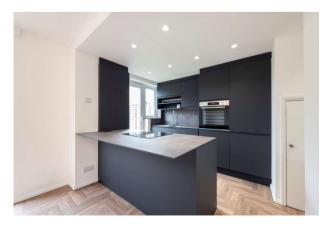

## **Kent Way, Surbiton, KT6**

A beautifully newly renovated three-bedroom terraced house situated in Surbiton and within easy access to the A3.

As you enter the property you are welcomed with a spacious hallway, freshly painted walls throughout the property making it bright and airy. Newly fitted sleek black modern kitchen installed with integrated Bosch appliances. Spacious living room with double doors onto rear garden, large outside brick shed for storage. Side access.