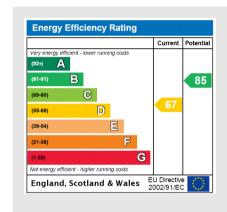

## **KENT WAY**

APPROXIMATE GROSS INTERNAL FLOOR AREA: 858 SQ FT- 79.70 SQ M

(EXCLUDES STORES)

STORES AREA: 47 SQ FT- 4.39 SQ M

## FOR ILLUSTRATION PURPOSES ONLY

THIS FLOOR PLAN SHOULD BE USED AS A GENERAL OUTLINE FOR GUIDANCE ONLY AND DOES NOT CONSTITUTE IN WHOLE OR IN PART AN OFFER OR CONTRACT.

ANY MITCHONG PURCHASER OR LESSEE SHOULD STATSY THEMSELVES BY INSPECTION, SEARCHES, ENQUIRES AND PLUL SURVEY AS TO THE CORRECTNESS OF EACH STATEMENT.

ANY AREA, MESSURBEINING TO SISTANCES COUTED ARE PAPPROXIMED AND SHOULD NOT BE USED OF VAILE A PROPERTY OR BY THE BOSS OF THE STATEMENT.