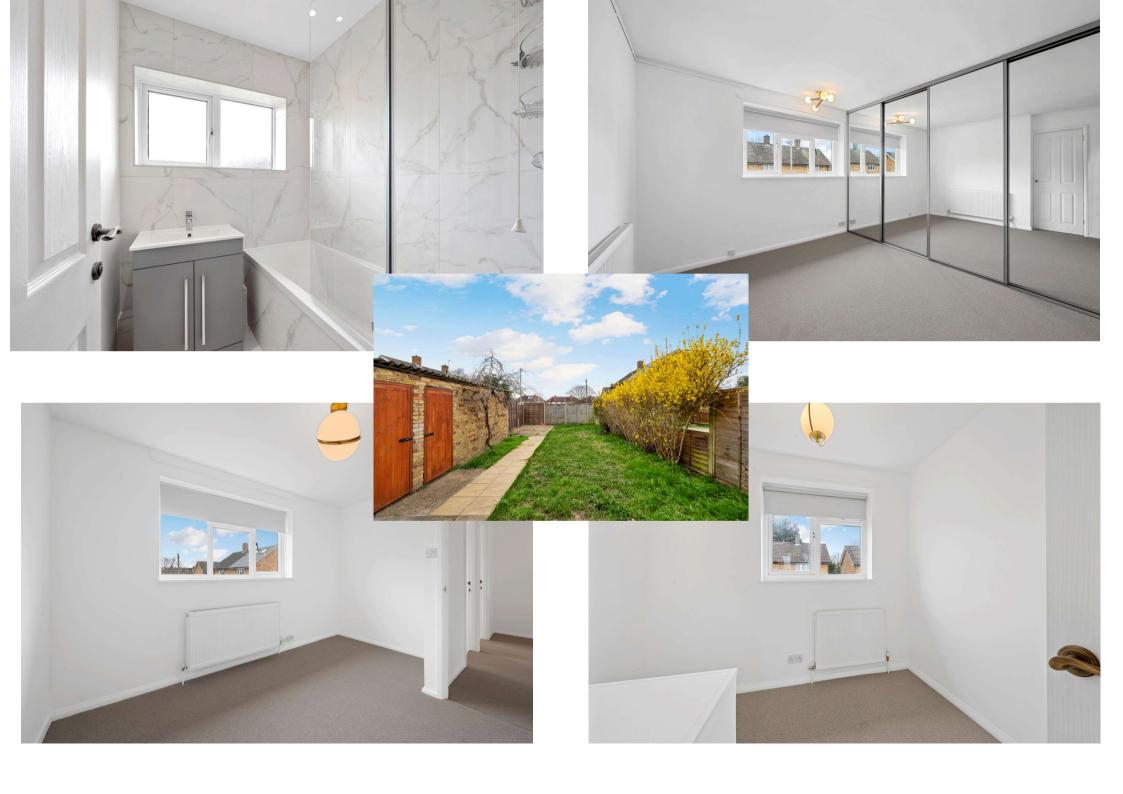

## **Kent Way, Surbiton, KT6**

A beautifully newly renovated three-bedroom terraced house situated in Surbiton and within easy access to the A3.

As you enter the property you are welcomed with a spacious hallway, freshly painted walls throughout the property making it bright and airy. Newly fitted sleek black modern kitchen installed with integrated Bosch appliances. Spacious living room with double doors onto rear garden, large outside brick shed for storage. Side access.

Upstairs consists of main bedroom with ample built in storage, second double bedroom and a smaller third bedroom which can be utilised as a study or nursery. All with newly laid cream carpets.

- Three Bedrooms
- Newly Fitted Modern Kitchen
- Newly Fitted Modern Bathroom
- Refurbished Throughout
- Private Garden