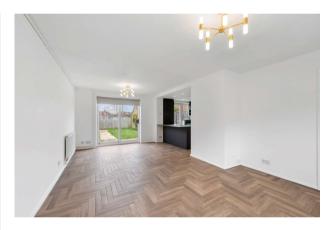

## **Kent Way, Surbiton, KT6**

A beautifully newly renovated three-bedroom terraced house situated in Surbiton and within easy access to the A3.

As you enter the property you are welcomed with a spacious hallway, freshly painted walls throughout the property making it bright and airy. Newly fitted sleek black modern kitchen installed with integrated Bosch appliances. Spacious living room with double doors onto rear garden, large outside brick shed for storage. Side access.

Upstairs consists of main bedroom with ample built in storage, second double bedroom and a smaller third bedroom which can be utilised as a study or nursery. All with newly laid cream carpets.

- Three Bedrooms
- Newly Fitted Modern Kitchen
- Newly Fitted Modern Bathroom
- Refurbished Throughout
- Private Garden