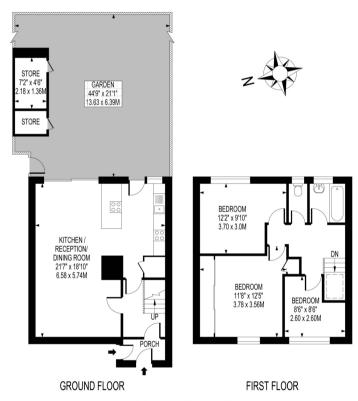

## **KENT WAY**

APPROXIMATE GROSS INTERNAL FLOOR AREA: 858 SQ FT- 79.70 SQ M

(EXCLUDES STORES)

STORES AREA: 47 SQ FT- 4.39 SQ M

## FOR ILLUSTRATION PURPOSES ONLY

THIS FLOOR PLAN SHOULD BE USED AS A GENERAL OUTLINE FOR GUIDANCE ONLY AND DOES NOT CONSTITUTE IN WHOLE OR IN PART AN OFFER OR CONTRACT.

ANY MITCHONG PURCHASER OR LESSEE SHOULD STATSY THEMSELVES BY INSPECTION, SEARCHES, ENQUIRES AND PLUL SURVEY AS TO THE CORRECTNESS OF EACH STATEMENT.

ANY AREA, MESSURBEINING TO SISTANCES COUTED ARE PAPPROXIMED AND SHOULD NOT BE USED OF VAILE A PROPERTY OR BY THE BOSS OF THE STATEMENT.