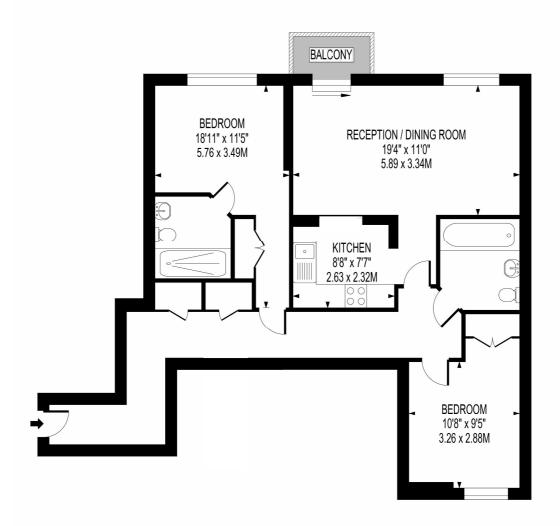

## **SURBITON PLAZA**

### APPROXIMATE GROSS INTERNAL FLOOR AREA: 910 SQ FT- 84.50 SQ M

#### FIRST FLOOR

#### FOR ILLUSTRATION PURPOSES ONLY

THIS FLOOR PLAN SHOULD BE USED AS A GENERAL OUTLINE FOR GUIDANCE ONLY AND DOES NOT CONSTITUTE IN WHOLE OR IN PART AN OFFER OR CONTRACT.

ANY INTENDING PURCHASER OR LESSEE SHOULD SATISFY THEMSELVES BY INSPECTION, SEARCHES, ENQUIRIES AND PLUL SHIVEY, AS TO THE CORRECTIVES OF EACH STATEMENT.